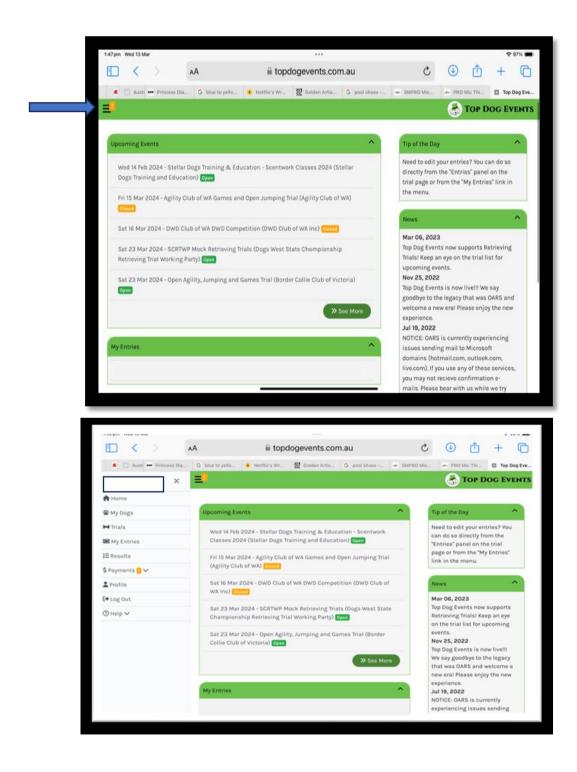

# How to enter a Trial with TOP DCG Events

- 1. Go to <a href="https://www.topdogevents.com.au/">https://www.topdogevents.com.au/</a>
- 2. On entering the site, click the 3 to open menu options. Under the menu options add your details under " Profile" and your dog's details under " My Dogs".

  Both you and your dog must be registered with Dogs West prior to entering.

Scroll through "Upcoming Events" in the home page until you find the trial you wish to enter

3. Click "Open" to Select the Trial, then Click "Enter Trial"

#### **Upcoming Events**