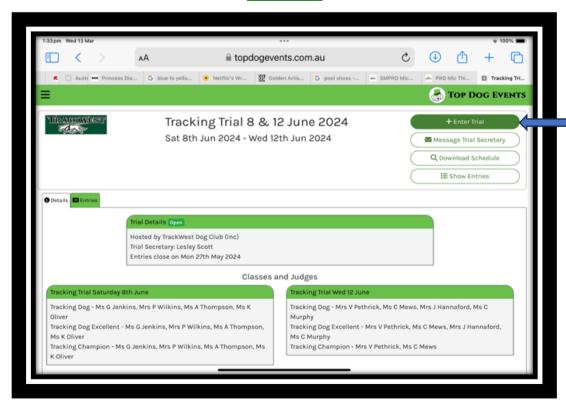

  Both you and your dog must be registered with Dogs West prior to entering.

Scroll through "Upcoming Events" in the home page until you find the trial you wish to enter

3. Click "Open" to Select the Trial, then Click "Enter Trial"

#### Enter Trial Page