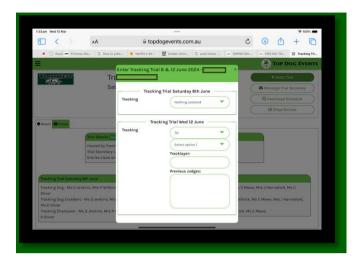

## 4. Complete Trial entry details

Under each drop down section enter

- Date of entry, (Tracking Trials are usually run over 2 days)
- Level that you are entering. (TD, TDX etc)
- Tracklayer. You must provide someone who will lay a track on the day of your trial either for you or another competitor.
- Details of previous Judges passed in the selected level.

### 5. Certify and proceed to payment page.